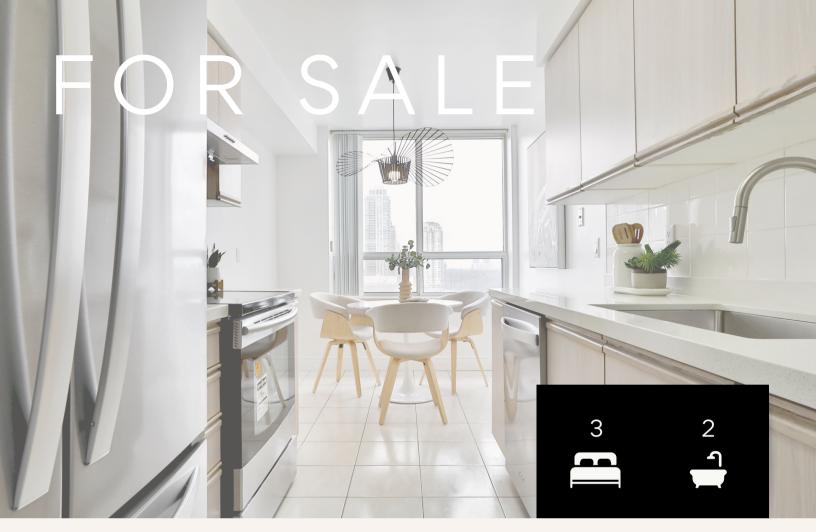

## **OVERVIEW**

Welcome to the lucky and rarely available 08 unit at this luxury Tridel gated community. Bright and spacious, this large 3 bedroom corner unit does not disappoint. Drenched in natural light, this unit features incredible unobstructed South East views of Scarborough bluffs, Lake Ontario, and gorgeous city CN tower views. This unit has been updated with stainless steel appliances and Caesar stone quartz countertops. Ready for you to move in! Retreat to your primary suite which features a 4-pieces ensuite, double closets and space large enough to fit a King bed. Two additional bedrooms split to allow for privacy. Fabulous amenities include an indoor pool, gym, party room, sauna, 24 hour gatehouse and visitor parking. Steps to Scarborough Town Centre, Civic Centre, TTC, minutes to 404, restaurants, groceries and more!